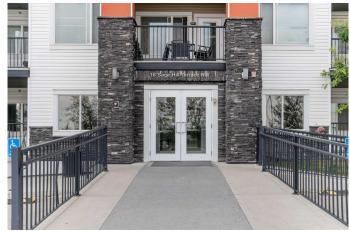

## \$339,000

2 Bedroom, 2.00 Bathroom, 812 sqft Residential on 0.00 Acres

Sage Hill, Calgary, Alberta

Best unit in the building. Exceptional private location of the unit-corner unit with one less neighbours. Welcome to 2 Bedrooms+ 2 Baths + Den condo in the Viridian in Sage HIII. Spaciaous 9 feet high ceiling offers a spacious Open Concept design. NO Carpet Unit. Freshly painted. The Bright kitchen and living room. Upgradet granite counters, ample of cabinets, Stainless Steel Appliances. Unit also include large in-suite laundry, Large corner balcony and storage closet. Very spacious master with walk in closet. The unit comes with 1 underground titled parking stall. Unit located alose to stair case which allow a quick access to outside. Location is ideal to enjoy the convenience of being steps away from Walmart, Shopping Centers, Transit options, Parks, extensive Pathways, and Green spaces. With easy access to Stoney Trail, Downtown, and the Airport. Schedule your viewing today!