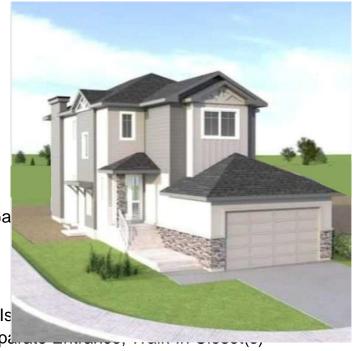

### \$749,900

5 Bedroom, 5.00 Bathroom, 1,925 sqft Residential on 0.10 Acres

Lakewood Meadows, Strathmore, Alberta

This elegant two-story home WITH LEGAL BASEMENT SUITE and separate side entrance, is designed to offer both comfort and versatility. Situated on a generous corner lot that provides added space and privacy with no neighbors beside or behind. The main floor features a thoughtfully planned layout that seamlessly blends functionality with style. Upon entry, you will love the open to below feature as you walk to a dedicated office space, perfect for remote work or as a quiet study area( could also be used as a bedroom). Adjacent to the office is a full bathroom, adding convenience for guests and family members. The main living areas are designed for ease of flow, making them ideal for both entertaining and everyday living. Kitchen, dining room and living room all flow together and feature a large walk-in pantry, plenty of counters and cupboards, extended islands and large windows, The upper level of the home is designed with family needs in mind. It includes three well-appointed bedrooms, each offering ample space and comfort. The primary serves as a private retreat with ensuite and walk-in closet, while the additional bedrooms are versatile enough to accommodate various needs. A dedicated bonus room provides extra space for recreation or relaxation, enhancing the home's livability. Additionally, a conveniently located laundry room on this floor adds to the home's practicality, making household chores more manageable. One of the best features of this property is the legal,

two bedroom basement suite. This separate living area offers a range of possibilities, from providing independent living space for extended family members to serving as a potential rental unit. It includes its own entrance, ensuring privacy and autonomy while maintaining seamless integration with the main house. The home also includes a double garage. The corner lot adds to the property's appeal, offering a spacious outdoor area and enhancing the overall sense of privacy and openness. In summary, this two-story home combines stylish design with practical features, including a legal basement suite, a main floor office and full bath, three bedrooms plus a bonus room upstairs, and a double garage. Strathmore is a vibrant town with all the amenities of the big city without the congestion.