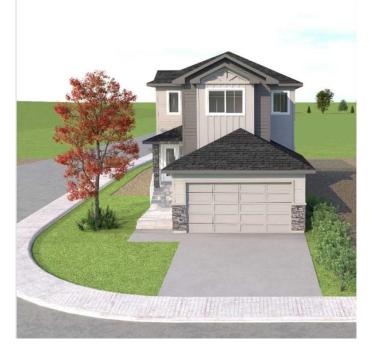

### \$749,900

5 Bedroom, 5.00 Bathroom, 1,925 sqft Residential on 0.10 Acres

Lakewood Meadows, Strathmore, Alberta

This elegant two-story home WITH LEGAL BASEMENT SUITE and separate side entrance, is designed to offer both comfort and versatility. Situated on a generous corner lot that provides added space and privacy with no neighbors beside or behind. The main floor features a thoughtfully planned layout that seamlessly blends functionality with style. Upon entry, you will love the open to below feature as you walk to a dedicated office space, perfect for remote work or as a quiet study area( could also be used as a bedroom). Adjacent to the office is a full bathroom, adding convenience for guests and family members. The main living areas are designed for ease of flow, making them ideal for both entertaining and everyday living. Kitchen, dining room and living room all flow together and feature a large walk-in pantry, plenty of counters and cupboards, extended islands and large windows, The upper level of the home is designed with family needs in mind. It includes three well-appointed bedrooms, each offering ample space and comfort. The primary serves as a private retreat with ensuite and walk-in closet, while the additional bedrooms are versatile enough to accommodate various needs. A dedicated bonus room provides extra space for recreation or relaxation, enhancing the home's livability. Additionally, a conveniently located laundry room on this floor adds to the home's practicality, making household chores more manageable. One of the best features of this property is the legal,

two bedroom basement suite. This separate living area offers a range of possibilities, from providing independent living space for extended family members to serving as a potential rental unit. It includes its own entrance, ensuring privacy and autonomy while maintaining seamless integration with the main house. The home also includes a double garage. The corner lot adds to the property's appeal, offering a spacious outdoor area and enhancing the overall sense of privacy and openness. In summary, this two-story home combines stylish design with practical features, including a legal basement suite, a main floor office and full bath, three bedrooms plus a bonus room upstairs, and a double garage. Strathmore is a vibrant town with all the amenities of the big city without the congestion.