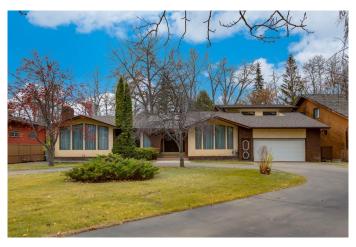

# \$1,600,000 - 6927 Bow Crescent Nw, Calgary

MLS® #A2175866

## \$1,600,000

3 Bedroom, 2.00 Bathroom, 3,032 sqft Residential on 0.74 Acres

Bowness, Calgary, Alberta

Welcome to this spectacular Bowness home with endless opportunities and potential! This one owner bungalow has over 3000sf of developed living space and over 2000sf of undeveloped basement. The home sits on a large lot coming in at 100x300sf, full of trees, beautiful landscaping and tons of space to feel the freedom of the outdoors. As you pull up to the home, you are greeted by a rare circular driveway with ample parking for guests. Walking up to the home you you will be impressed by the stylish arched entry and double doors. Inside the home is a perfect layout built with quality and craftsmanship. The main floor flows perfectly from the entrance foyer, with two large skylights highlighting the entry. To your right you will find the entrance to your bright formal living room and hallway to the garage entrance. To your left, you will find a hallway leading to the office and family room, complete with an impressive stone fireplace, built in storage and large windows showcasing the beautiful front yard. French doors lead you into your formal dining room, and onto the kitchen. Here you will find expansive cupboard and storage space, vintage look amber glass cabinetry and a large centre island. Continuing on you have your casual dining area overlooking the impressive back yard for an enjoyable morning breakfast. Next you will make your way into a nice sized mud room with storage closets and entry to the patio and south facing back yard. The hallway then leads to your two nice sized bedrooms, with