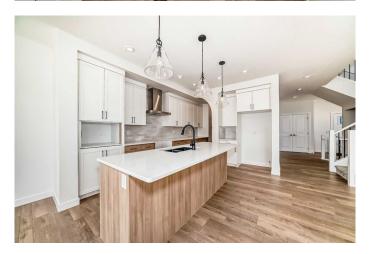

Step into the main floor and experience a thoughtful layout that seamlessly blends style and practicality. A double attached garage connects directly to a convenient mudroom, offering easy access while keeping your space organized. From there, step into the heart of the homeâ€"the expansive kitchen, which boasts high-end finishes, ample counter space, and a central island perfect for meal prep or casual dining. The kitchen flows naturally into the bright nook and the cozy great room, where oversized windows allow natural light to pour in, creating a warm and inviting atmosphere. The main floor is rounded out by a tech space, ideal for remote work or studying, and a discreetly located powder room for added convenience.