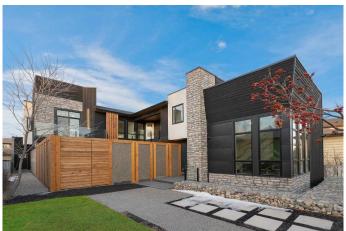

# \$1,699,900

4 Bedroom, 5.00 Bathroom, 3,301 sqft Residential on 0.14 Acres

Capitol Hill, Calgary, Alberta

Located in the long-established community of Capitol Hill, this breathtaking 4 bedroom home, with over 3800 sq ft of luxurious living space built by Calgreen Homes, has recently been awarded with esteemed BILD & CHBA awards. Beautifully crafted with meticulous thought which highlights the unique features of this exquisitely designed home. The main level is graced with hardwood floors in a herringbone configuration, high ceilings, stylish lighting & painstaking details such as cedar panelled ceilings, exposed beams & wood detailing, showcasing a sunken front family room with feature fireplace, vaulted ceiling & plenty of natural light. An elegant hallway with beamed ceiling leads to a spacious dining area adorned with built-in cabinets & intricate porcelain tile panel. The kitchen is open to the dining area & is discerningly finished with leathered granite counter tops, island/eating bar, more than ample storage space, pantry & Jenn-Air appliance package. The living room is anchored by a fireplace & also has access to the private south facing front courtyard, which creates a refined indoor/outdoor living space. Completing the main level is a 2 piece powder room & mudroom with access to the garage. A contemporary glass staircase with LED lighting leads to the second level which hosts a loft area that cleverly connects to a private bedroom with 3 piece ensuite via a second level balcony. The posh primary retreat boasts a private balcony, vaulted ceiling, walk-in closet with LED undermount lighting & opulent

#### **Exterior**

Exterior Features Private Yard, Balcony, Courtyard, Lighting, Private Entrance Lot Description Back Lane, Front Yard, Landscaped, Lawn, Rectangular Lot

Roof Asphalt Shingle

Construction Stone, Stucco, Composite Siding, Wood Frame