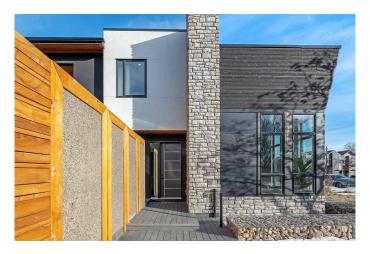

# \$1,699,900

4 Bedroom, 5.00 Bathroom, 3,301 sqft Residential on 0.14 Acres

Capitol Hill, Calgary, Alberta

Located in the long-established community of Capitol Hill, this breathtaking 4 bedroom home, with over 3800 sq ft of luxurious living space built by Calgreen Homes, has recently been awarded with esteemed BILD & CHBA awards. Beautifully crafted with meticulous thought which highlights the unique features of this exquisitely designed home. The main level is graced with hardwood floors in a herringbone configuration, high ceilings, stylish lighting & painstaking details such as cedar panelled ceilings, exposed beams & wood detailing, showcasing a sunken front family room with feature fireplace, vaulted ceiling & plenty of natural light. An elegant hallway with beamed ceiling leads to a spacious dining area adorned with built-in cabinets & intricate porcelain tile panel. The kitchen is open to the dining area & is discerningly finished with leathered granite counter tops, island/eating bar, more than ample storage space, pantry & Jenn-Air appliance package. The living room is anchored by a fireplace & also has access to the private south facing front courtyard, which creates a refined indoor/outdoor living space. Completing the main level is a 2 piece powder room & mudroom with access to the garage. A contemporary glass staircase with LED lighting leads to the second level which hosts a loft area that cleverly connects to a private bedroom with 3 piece ensuite via a second level balcony. The posh primary retreat boasts a private balcony, vaulted ceiling, walk-in closet with LED undermount lighting & opulent

#### **Exterior**

Exterior Features Private Yard, Balcony, Courtyard, Lighting, Private Entrance Lot Description Back Lane, Front Yard, Landscaped, Lawn, Rectangular Lot

Roof Asphalt Shingle

Construction Stone, Stucco, Composite Siding, Wood Frame