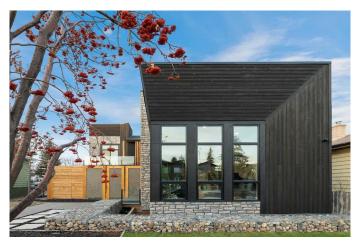

# \$1,699,900

4 Bedroom, 5.00 Bathroom, 3,301 sqft Residential on 0.14 Acres

Capitol Hill, Calgary, Alberta

Located in the long-established community of Capitol Hill, this breathtaking 4 bedroom home, with over 3800 sq ft of luxurious living space built by Calgreen Homes, has recently been awarded with esteemed BILD & CHBA awards. Beautifully crafted with meticulous thought which highlights the unique features of this exquisitely designed home. The main level is graced with hardwood floors in a herringbone configuration, high ceilings, stylish lighting & painstaking details such as cedar panelled ceilings, exposed beams & wood detailing, showcasing a sunken front family room with feature fireplace, vaulted ceiling & plenty of natural light. An elegant hallway with beamed ceiling leads to a spacious dining area adorned with built-in cabinets & intricate porcelain tile panel. The kitchen is open to the dining area & is discerningly finished with leathered granite counter tops, island/eating bar, more than ample storage space, pantry & Jenn-Air appliance package. The living room is anchored by a fireplace & also has access to the private south facing front courtyard, which creates a refined indoor/outdoor living space. Completing the main level is a 2 piece powder room & mudroom with access to the garage. A contemporary glass staircase with LED lighting leads to the second level which hosts a loft area that cleverly connects to a private bedroom with 3 piece ensuite via a second level balcony. The posh primary retreat boasts a private balcony, vaulted ceiling, walk-in closet with LED undermount lighting & opulent

#### **Exterior**

Exterior Features Private Yard, Balcony, Courtyard, Lighting, Private Entrance Lot Description Back Lane, Front Yard, Landscaped, Lawn, Rectangular Lot

Roof Asphalt Shingle

Construction Stone, Stucco, Composite Siding, Wood Frame