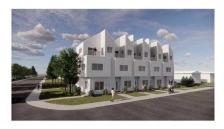

#### \$679,000

3 Bedroom, 2.00 Bathroom, 912 sqft Residential on 0.15 Acres

Forest Lawn, Calgary, Alberta

Attention Developers and builders. 55 x 120 ft Corner lot HGO zoning 5 row homes with 5 legal suites and detached garage. with Approved Development permit. This sleek contemporary looking 5 plex is designed by Faas Architecture. House is currently rented to one tenant. Call for more information