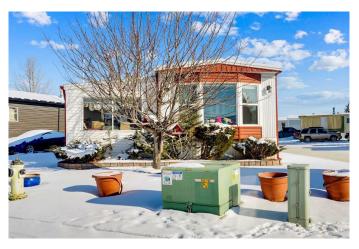

## \$209,000

3 Bedroom, 1.00 Bathroom, 1,124 sqft Mobile on 0.00 Acres

Abbeydale, Calgary, Alberta

Open House Dated 13th April 2025 between 1:00PM To 3:00PM Charming 3-Bedroom Mobile Home â€" Prime Location! 1124 SQFT | 3 Bedrooms | 1 Bathroom Corner Unit â€" Unique layout with extra privacy Spacious Living â€" Carpet and laminate flooring throughout Abundant Storage â€" Two large sheds for all your needs Sunroom â€" Perfect for relaxing and enjoying natural light Central A/C â€" Stay cool in summer Ample Parking â€" Plenty of space for multiple vehicles Prime Location â€" Only 3 minutes' drive to Walmart, Costco, and major stores Great Connectivity â€" Quick access to Stoney Trail & Highway 1A fantastic opportunity in a great location! Contact me for details or viewing.