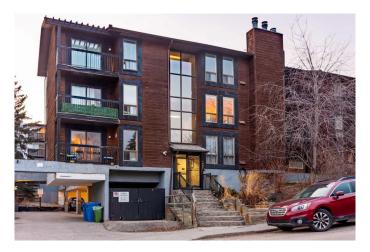

# \$265,000 - 302, 2611 15a Street Sw, Calgary

MLS® #A2197176

# \$265,000

2 Bedroom, 1.00 Bathroom, 770 sqft Residential on 0.00 Acres

Bankview, Calgary, Alberta

Welcome to this 2 bedroom, Bright spacious top floor open concept condo in the heart of Bankview. This condo unit has a new fridge and dishwasher and has been freshly painted. The master bedroom has a walk in closet. This unit has the convenience of in suite laundry. The sliding patio doors open into a large patio, where you can relax and enjoy barbequing anytime. The living room has a fireplace that adds character to this unit., perfect for mounting your tv or decorating with your personal touches. The location is close to downtown, shopping, parks, schools and restaurants. This condo is ready for you to move in.

# **Community Information**

Address 302. 2611 15a Street Sw

Subdivision Bankview City Calgary County Calgary Province Alberta Postal Code T2T 4C1