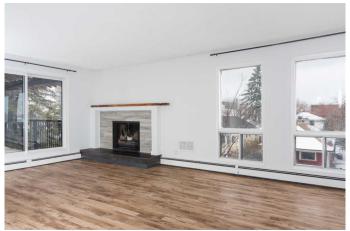

# \$265,000

2 Bedroom, 1.00 Bathroom, 770 sqft Residential on 0.00 Acres

Bankview, Calgary, Alberta

Welcome to this 2 bedroom, Bright spacious top floor open concept condo in the heart of Bankview. This condo unit has a new fridge and dishwasher and has been freshly painted. The master bedroom has a walk in closet. This unit has the convenience of in suite laundry. The sliding patio doors open into a large patio, where you can relax and enjoy barbequing anytime. The living room has a fireplace that adds character to this unit., perfect for mounting your tv or decorating with your personal touches. The location is close to downtown, shopping, parks, schools and restaurants. This condo is ready for you to move in.

Cooling None Yes Fireplace 1

# of Fireplaces

**Fireplaces Wood Burning** 