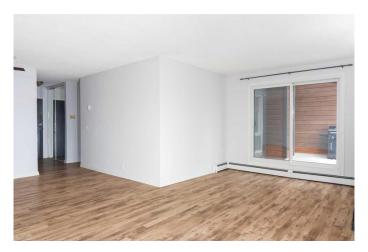

# \$265,000

2 Bedroom, 1.00 Bathroom, 770 sqft Residential on 0.00 Acres

Bankview, Calgary, Alberta

Welcome to this 2 bedroom, Bright spacious top floor open concept condo in the heart of Bankview. This condo unit has a new fridge and dishwasher and has been freshly painted. The master bedroom has a walk in closet. This unit has the convenience of in suite laundry. The sliding patio doors open into a large patio, where you can relax and enjoy barbequing anytime. The living room has a fireplace that adds character to this unit., perfect for mounting your tv or decorating with your personal touches. The location is close to downtown, shopping, parks, schools and restaurants. This condo is ready for you to move in.