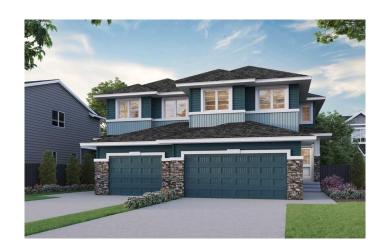

# \$689,400 - 764 Langley Terrace Se, Airdrie

MLS® #A2202247

## \$689,400

4 Bedroom, 3.00 Bathroom, 2,138 sqft Residential on 0.07 Acres

Lanark, Airdrie, Alberta

Introducing the Caspian 2, a home that combines elegance and functionality. The gourmet kitchen is equipped with stainless-steel appliances, a waterfall island edge, a gas range, chimney hood fan, and a walk-in pantry. Enjoy a 9' basement, side entrance, and a rear wood deck with BBQ gas line RI. A main floor bedroom with a full bathroom adds flexibility. The luxurious ensuite features dual undermount sinks, a soaker tub, and a tiled shower with a barn-style door. Additional features include a modern electric fireplace with tile and vaulted ceilings in the bonus room. Photos are representative.

Type Residential

Sub-Type Semi Detached

Style 2 Storey, Side by Side

Status Active