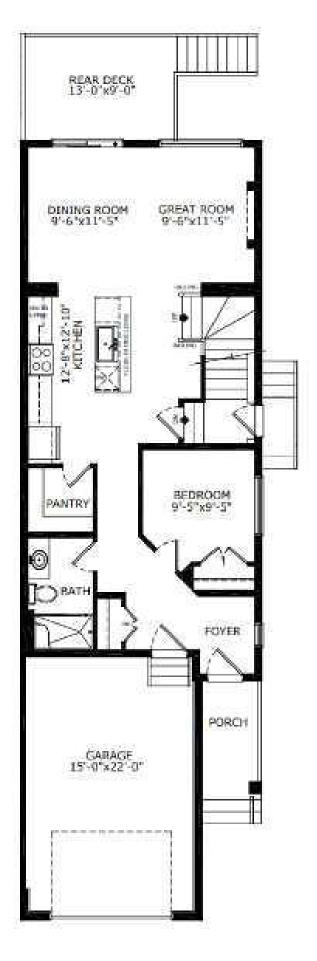

## \$689,400

4 Bedroom, 3.00 Bathroom, 2,138 sqft Residential on 0.07 Acres

Lanark, Airdrie, Alberta

Introducing the Caspian 2, a home that combines elegance and functionality. The gourmet kitchen is equipped with stainless-steel appliances, a waterfall island edge, a gas range, chimney hood fan, and a walk-in pantry. Enjoy a 9' basement, side entrance, and a rear wood deck with BBQ gas line RI. A main floor bedroom with a full bathroom adds flexibility. The luxurious ensuite features dual undermount sinks, a soaker tub, and a tiled shower with a barn-style door. Additional features include a modern electric fireplace with tile and vaulted ceilings in the bonus room. Photos are representative.