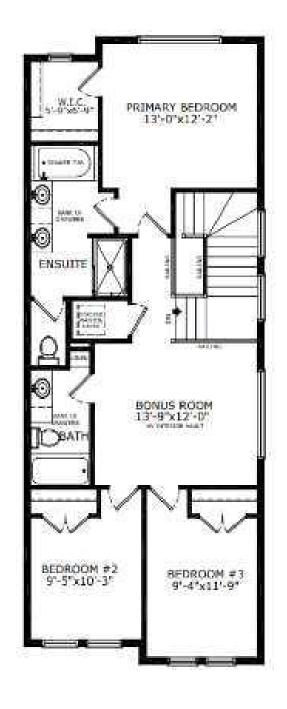

## \$689,400

4 Bedroom, 3.00 Bathroom, 2,138 sqft Residential on 0.07 Acres

Lanark, Airdrie, Alberta

Introducing the Caspian 2, a home that combines elegance and functionality. The gourmet kitchen is equipped with stainless-steel appliances, a waterfall island edge, a gas range, chimney hood fan, and a walk-in pantry. Enjoy a 9' basement, side entrance, and a rear wood deck with BBQ gas line RI. A main floor bedroom with a full bathroom adds flexibility. The luxurious ensuite features dual undermount sinks, a soaker tub, and a tiled shower with a barn-style door. Additional features include a modern electric fireplace with tile and vaulted ceilings in the bonus room. Photos are representative.