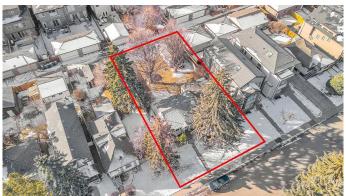

# \$1,029,900

3 Bedroom, 1.00 Bathroom, 1,388 sqft Residential on 0.18 Acres

Tuxedo Park, Calgary, Alberta

Developers & Investors! A rare opportunity to secure a massive 62.5' x 125' lot in the highly sought-after inner-city community of Tuxedo Park. Currently zoned R-C2, with potential for increased density pending the city's proposed blanket re-zoning. This expansive lot offers endless redevelopment possibilities and features a desirable south-facing backyard. Clean title and (non-compliant) RPR available. While there is no access to the house, you are welcome to walk the property. Oversized lots like this are a rare findâ€"don't miss this exceptional investment opportunity!

#### **Exterior**

Exterior Features Other

Lot Description Front Yard, Lawn, Level, Many Trees, Rectangular Lot

Roof Asphalt Shingle

Construction Stucco

Foundation Poured Concrete