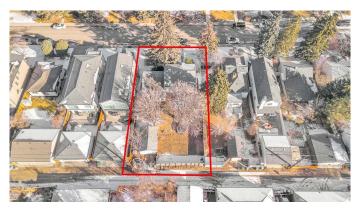

# \$1,029,900

3 Bedroom, 1.00 Bathroom, 1,388 sqft Residential on 0.18 Acres

Tuxedo Park, Calgary, Alberta

Developers & Investors! A rare opportunity to secure a massive 62.5' x 125' lot in the highly sought-after inner-city community of Tuxedo Park. Currently zoned R-C2, with potential for increased density pending the city's proposed blanket re-zoning. This expansive lot offers endless redevelopment possibilities and features a desirable south-facing backyard. Clean title and (non-compliant) RPR available. While there is no access to the house, you are welcome to walk the property. Oversized lots like this are a rare findâ€"don't miss this exceptional investment opportunity!

#### **Exterior**

Exterior Features Other

Lot Description Front Yard, Lawn, Level, Many Trees, Rectangular Lot

Roof Asphalt Shingle

Construction Stucco

Foundation Poured Concrete