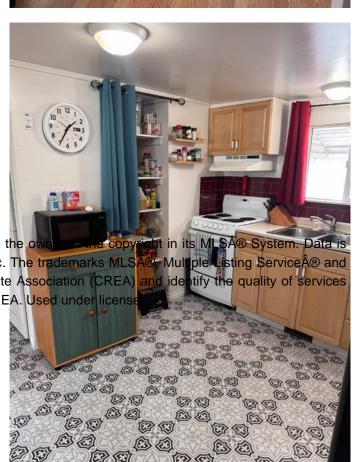

# \$69,999

2 Bedroom, 1.00 Bathroom, 860 sqft Mobile on 0.00 Acres

Forest Lawn Industrial, Calgary, Alberta

Welcome to Oasis Mobile Home Park located in a central location near the Foothills industrial, with a low lot rent of \$750 a month including water. This well kept clean mobile home boasts with pride of home ownership, when you enter the mobile you will instantly feel at home. With an open layout, 2 cozy bedrooms and a well kept kitchen, this home is move in ready and ideal for a small family. A fenced backyard offers privacy for the summer months to entertain and have a small garden. Oasis Park also allows garages and carports to be build with management approval, rentals are also allowed with management approval! Book your private showing today!!