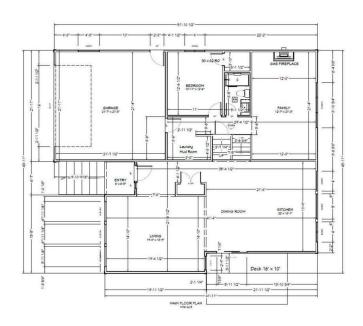

#### \$1,495,000

4 Bedroom, 3.00 Bathroom, 2,388 sqft Residential on 0.21 Acres

Oakridge, Calgary, Alberta

For more information, please click on Brochure button.

Location, Location, Location! This stunning Oakridge home sits at the end of a quiet cul-de-sac, backing west onto a beautiful greenspace and playground, a perfect setting for families. With friendly neighbors and a welcoming community, this home offers a true private sanctuary. Nestled in the peaceful community of Oakridge, this exceptional property offers the perfect blend of comfort and convenience. With five spacious bedrooms, three on the upper floor, one on the main floor, and one in the basement, providing plenty of space for the whole family. The expansive backyard opens to lush green space, offering a serene view and direct access to an elementary school and community center, perfect for families with children. Convenience is key with easy access to the newly constructed ring road, making commutes to all parts of the city a breeze. This home has been completely taken down to the studs and fully renovated, rebuilt with everything brand new and up to current building codes. Enjoy the peace of mind that comes with an extensive transformation where every major system has been replaced including electrical, plumbing, insulation, windows, and exterior finishes. Now you have the opportunity to add your personal touch and make this your forever home. Don't miss this rare opportunity to own your forever home in a coveted location that will always hold its

# Interior

| Interior Features | Kitchen Island, No Smoking Home, Open Floorplan, See Remarks, Vinyl Windows, Walk-In Closet(s), Smart Home, Vaulted Ceiling(s), Wired for Data |
|-------------------|------------------------------------------------------------------------------------------------------------------------------------------------|
| Appliances        | None                                                                                                                                           |
| Heating           | High Efficiency, Forced Air, Natural Gas                                                                                                       |
| Cooling           | Rough-In                                                                                                                                       |
| Fireplace         | Yes                                                                                                                                            |