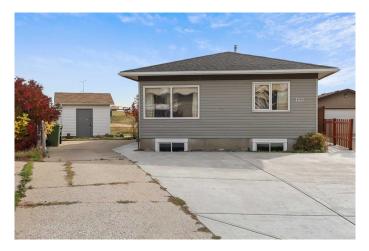

# \$550,000 - 140 Aberfoyle Close Ne, Calgary

MLS® #A2204208

#### \$550,000

5 Bedroom, 2.00 Bathroom, 961 sqft Residential on 0.12 Acres

Abbeydale, Calgary, Alberta

**INVESTOR ALERT!** This well-maintained bungalow sits on a spacious pie lot and offers incredible income potential. With FIVE bedrooms and two bathrooms, the home features two separate living spacesâ€"one on each level. Recent updates include new siding, roof, windows, flooring, and A/C, all completed in 2022. The bright main floor has a functional layout with a tucked-away kitchen and dining area, featuring a gas stove, stylish backsplash, updated cabinetry, and plenty of cupboard space. The cozy family room has a large window, allowing for plenty of natural light, and three generously sized bedrooms with ample closet space complete the main level. The fully renovated illegal BASEMENT SUITE has all-new vinyl flooring, fresh paint, and updated trim, offering two bedrooms, a three-piece bathroom, a full kitchen, and a spacious family room. Each basement bedroom also has MASSIVE egress compliant windows! Additional features include a newer high-efficiency furnace, a newer hot water tank, a laundry room, and plenty of storage. The low-maintenance backyard boasts a beautiful deck, a fire pit area, and a storage shed, with ample parking for an RV, trailer, or up to six vehicles. Smart home features like WiFi-enabled switches add convenience. This incredible opportunity won't lastâ€"schedule your viewing today!

Built in 1981

### **Essential Information**

| MLS® #         | A2204208    |
|----------------|-------------|
| Price          | \$550,000   |
| Bedrooms       | 5           |
| Bathrooms      | 2.00        |
| Full Baths     | 2           |
| Square Footage | 961         |
| Acres          | 0.12        |
| Year Built     | 1981        |
| Туре           | Residential |
| Sub-Type       | Detached    |
| Style          | Bungalow    |
| Status         | Active      |