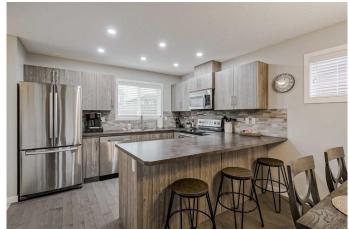

# \$475,000

3 Bedroom, 4.00 Bathroom, 1,260 sqft Residential on 0.07 Acres

Sunset Ridge, Cochrane, Alberta

Welcome to your perfect first home in the highly sought-after community of Sunset Ridge, Cochrane! This END UNIT townhome is a fantastic opportunity for first-time buyers, young families, or anyone looking for a beautifully maintained, move-in-ready homeâ€"just 45 minutes from the mountains! Plus, enjoy the added bonus of NO CONDO FEES! Step inside to discover an open and inviting floor plan that seamlessly blends comfort and functionality. The gleaming hardwood floors add warmth and elegance, while large windows fill the space with an abundance of natural light. The kitchen is a standout feature, offering stainless steel appliances, ample cabinetry, and a well-designed layout that maximizes space and functionalityâ€"perfect for both everyday meals and entertaining guests. The kitchen, dining, and living areas flow effortlessly, creating an ideal setup for gatherings or cozy nights in. Upstairs, you'll find two generously sized bedrooms, each offering plenty of closet space and natural light. The primary bedroom is a true retreat, featuring a private ensuite for added convenience and privacy. An additional full bathroom ensures comfort for family members or guests. For added practicality, the upstairs laundry is also conveniently located, making chores a breeze and adding to the home's overall functionality. The FULLY FINISHED basement adds even more living space, complete with a third bedroom, full bathroom, and a spacious rec