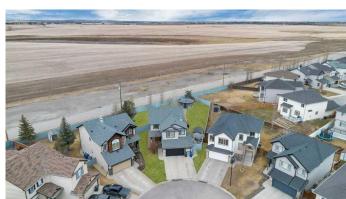

## \$869,000

4 Bedroom, 4.00 Bathroom, 2,373 sqft Residential on 0.26 Acres

Westmere, Chestermere, Alberta

Nestled in a quiet cul-de-sac on the west side of Chestermere, this exceptional home offers an unparalleled living experience with breathtaking, unobstructed views of downtown Calgary, the mountains & the sunset. With no neighbors behind, the meticulously landscaped backyard is a true sanctuary, featuring a sprawling outdoor entertainment area, a serene pond, & a private retreat complete with a pizza oven & fireplace. Whether you're hosting gatherings or enjoying a quiet evening by the fire, this outdoor space is designed for relaxation & enjoyment. Boasting fantastic curb appeal, this home has been thoughtfully maintained and updated. The oversized heated double garage features a new overhead door, with other recent upgrades including air conditioning, modern appliances installed within the last 2 years, new shingles in 2020, a new water tank in 2023 & a furnace replaced in 2022. Inside, the grand foyer welcomes you with soaring ceilings, leading to an open-concept main floor adorned with real hardwood & tile flooring. The spacious kitchen & living area, complete with a cozy gas fireplace, is perfect for entertaining, while the walk-through pantry & main-floor laundry offer both convenience & functionality. Upstairs, the primary bedroom is a true retreat, featuring its own gas fireplace, a walk-in closet, and a 4-piece ensuite. Step onto the private west-facing balcony and take in the breathtaking mountain views and spectacular sunsets. Two additional bedrooms share a

#### **Exterior**

Exterior Features Private Yard

Lot Description Back Yard, Front Yard, Landscaped, No Neighbours Behind, Pie Shaped

Lot

Roof Asphalt Shingle

Construction Stone, Vinyl Siding, Wood Frame

Foundation Poured Concrete