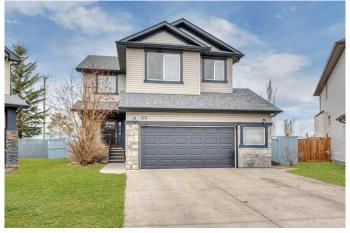

## \$869,000

4 Bedroom, 4.00 Bathroom, 2,373 sqft Residential on 0.26 Acres

Westmere, Chestermere, Alberta

Nestled in a quiet cul-de-sac on the west side of Chestermere, this exceptional home offers an unparalleled living experience with breathtaking, unobstructed views of downtown Calgary, the mountains & the sunset. With no neighbors behind, the meticulously landscaped backyard is a true sanctuary, featuring a sprawling outdoor entertainment area, a serene pond, & a private retreat complete with a pizza oven & fireplace. Whether you're hosting gatherings or enjoying a quiet evening by the fire, this outdoor space is designed for relaxation & enjoyment. Boasting fantastic curb appeal, this home has been thoughtfully maintained and updated. The oversized heated double garage features a new overhead door, with other recent upgrades including air conditioning, modern appliances installed within the last 2 years, new shingles in 2020, a new water tank in 2023 & a furnace replaced in 2022. Inside, the grand foyer welcomes you with soaring ceilings, leading to an open-concept main floor adorned with real hardwood & tile flooring. The spacious kitchen & living area, complete with a cozy gas fireplace, is perfect for entertaining, while the walk-through pantry & main-floor laundry offer both convenience & functionality. Upstairs, the primary bedroom is a true retreat, featuring its own gas fireplace, a walk-in closet, and a 4-piece ensuite. Step onto the private west-facing balcony and take in the breathtaking mountain views and spectacular sunsets. Two additional bedrooms share a

#### **Exterior**

Exterior Features Private Yard

Lot Description Back Yard, Front Yard, Landscaped, No Neighbours Behind, Pie Shaped

Lot

Roof Asphalt Shingle

Construction Stone, Vinyl Siding, Wood Frame

Foundation Poured Concrete