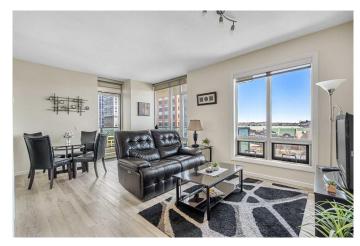

### \$375,000

2 Bedroom, 2.00 Bathroom, 840 sqft Residential on 0.00 Acres

Beltline, Calgary, Alberta

PRIME DOWNTOWN INVESTMENT: STEPS FROM NEW CALGARY FLAMES ARENA.
PERFECT OPPORTUNITY FOR YOUNG PROFESSIONALS & INVESTORS.
Exceptional 2-bedroom, 2-bathroom CORNER UNIT condo in Sasso, strategically positioned just steps from the new Calgary Flames arena.
This immaculate 18+ property offers

This immaculate 18+ property offers tremendous earning potential in one of downtown's most rapidly appreciating neighborhoods. This turnkey investment comes FULLY FURNISHED with current long-term tenants on a month-to-month lease. Contemporary open-concept living space with high ceilings and abundant natural light. Designer kitchen featuring quartz countertops

and spacious breakfast bar. Primary bedroom with convenient walk-through closet leading to 4-piece bathroom. Second bedroom positioned for optimal privacy. In-unit laundry room for added convenience. Secure underground parking included, state of the art fitness centre, sauna and hot tub, and party rooms round out the incredible amenities Sasso has to offer! The prime downtown location offers unparalleled access to public transportation, major highways, and cycling paths. Surrounded by trendy dining, cafes, boutique shopping, and entertainment venues, this urban oasis attracts quality tenants year-round. With ongoing development in East Village, including the new arena and convention center, this presents an