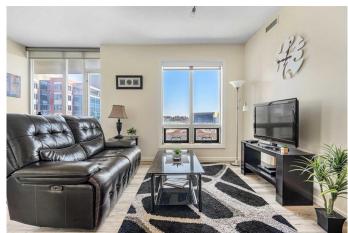

### \$375,000

2 Bedroom, 2.00 Bathroom, 840 sqft Residential on 0.00 Acres

Beltline, Calgary, Alberta

PRIME DOWNTOWN INVESTMENT: STEPS FROM NEW CALGARY FLAMES ARENA.
PERFECT OPPORTUNITY FOR YOUNG PROFESSIONALS & INVESTORS.
Exceptional 2-bedroom, 2-bathroom CORNER UNIT condo in Sasso, strategically positioned just steps from the new Calgary Flames arena.
This immaculate 18+ property offers

This immaculate 18+ property offers tremendous earning potential in one of downtown's most rapidly appreciating neighborhoods. This turnkey investment comes FULLY FURNISHED with current long-term tenants on a month-to-month lease. Contemporary open-concept living space with high ceilings and abundant natural light. Designer kitchen featuring quartz countertops

and spacious breakfast bar. Primary bedroom with convenient walk-through closet leading to 4-piece bathroom. Second bedroom positioned for optimal privacy. In-unit laundry room for added convenience. Secure underground parking included, state of the art fitness centre, sauna and hot tub, and party rooms round out the incredible amenities Sasso has to offer! The prime downtown location offers unparalleled access to public transportation, major highways, and cycling paths. Surrounded by trendy dining, cafes, boutique shopping, and entertainment venues, this urban oasis attracts quality tenants year-round. With ongoing development in East Village, including the new arena and convention center, this presents an