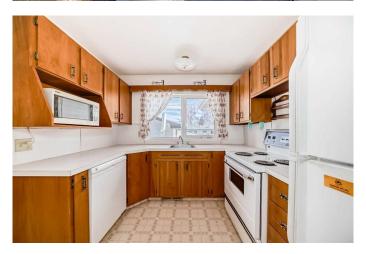

## Interior

**Interior Features** Built-in Features, See Remarks

**Appliances** Dishwasher, Dryer, Electric Stove, Freezer, Microwave, Refrigerator,

Washer

Forced Air Heating

Cooling None Has Basement Yes

Finished, Full Basement