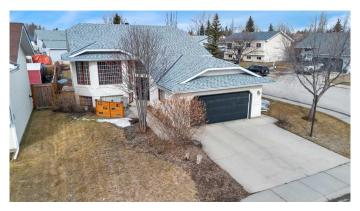

# \$590,000 - 39 Greenview Crescent, Strathmore

MLS® #A2205732

### \$590,000

3 Bedroom, 3.00 Bathroom, 1,326 sqft Residential on 0.16 Acres

Green Meadow, Strathmore, Alberta

Snow Blower included. Pride of Ownership.
Seller is Downsizing. Well Maintained Bilevel.
Show Home Condition. Bright and Spacious
Kichen. opens onto west facing deck with
Gazebo. Dining Room/Living Room Area.
Vaulted Ceilings. Corner Lot. West Deck.
Double Attached Garage with Separate
Access to the Basement. Rear Alley. OPTION
RV Parking. Large Lot. Great Subdivision of
Green Meadows.

#### **Essential Information**

MLS® # A2205732 Price \$590,000

Bedrooms 3 Bathrooms 3.00

Full Baths 3

Square Footage 1,326 Acres 0.16 Year Built 1993

Type Residential
Sub-Type Detached
Style Bi-Level
Status Active

# **Community Information**

Address 39 Greenview Crescent

Subdivision Green Meadow

City Strathmore

County Wheatland County

Province Alberta
Postal Code T1P 1L6