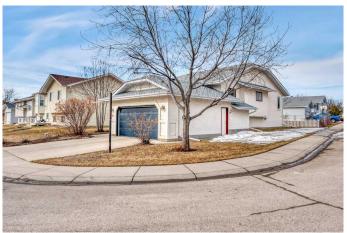

### \$590,000

3 Bedroom, 3.00 Bathroom, 1,326 sqft Residential on 0.16 Acres

Green Meadow, Strathmore, Alberta

Snow Blower included. Pride of Ownership.
Seller is Downsizing. Well Maintained Bilevel.
Show Home Condition. Bright and Spacious
Kichen. opens onto west facing deck with
Gazebo. Dining Room/Living Room Area.
Vaulted Ceilings. Corner Lot. West Deck.
Double Attached Garage with Separate
Access to the Basement. Rear Alley. OPTION
RV Parking. Large Lot. Great Subdivision of
Green Meadows.

#### **Amenities**

Parking Spaces 2

Parking Double Garage Attached, Front Drive, Garage Door Opener, Off Street

# of Garages 2