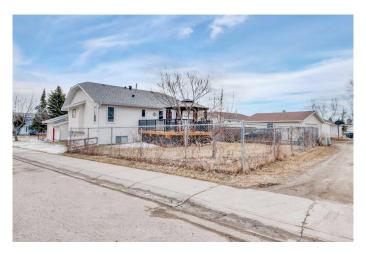

### \$590,000

3 Bedroom, 3.00 Bathroom, 1,326 sqft Residential on 0.16 Acres

Green Meadow, Strathmore, Alberta

Snow Blower included. Pride of Ownership.
Seller is Downsizing. Well Maintained Bilevel.
Show Home Condition. Bright and Spacious
Kichen. opens onto west facing deck with
Gazebo. Dining Room/Living Room Area.
Vaulted Ceilings. Corner Lot. West Deck.
Double Attached Garage with Separate
Access to the Basement. Rear Alley. OPTION
RV Parking. Large Lot. Great Subdivision of
Green Meadows.

#### **Exterior**

Exterior Features Fire Pit

Lot Description Back Lane, Back Yard, Corner Lot, Front Yard, Landscaped, Lawn,

Level, Low Maintenance Landscape, Rectangular Lot, Underground

Sprinklers, Gazebo