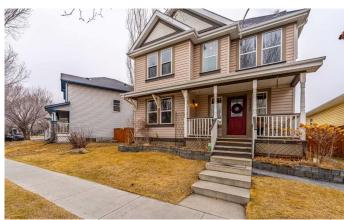

## \$620,000

3 Bedroom, 3.00 Bathroom, 1,583 sqft Residential on 0.11 Acres

McKenzie Towne, Calgary, Alberta

Welcome to 1130 Prestwick Circle, located in the central area of McKenzie Towne. Constructed by Jayman Built, this residence benefits from the expertise of a renowned builder with over 40 years of experience in Calgary. Offering more than 2300 square feet of developed living space, this home has been tastefully updated over the years. It includes 3 bedrooms, 3 bathrooms, and a fully developed basement, making it an ideal family home. Upon entering you are greeted by a spacious and inviting foyer. The main floor boasts upgraded hardwood flooring that seamlessly transitions into the front bonus room, kitchen, dining, and living area. The open-concept design offers both functionality and flexibility. The kitchen is equipped with ample cabinetry with added pull out shelving, generous counter space, a large pantry, and an eat-up island. The kitchen is open to the dining area, and cozy living room. The living room is very inviting with a striking stone fireplace and cabinetry on either side. Access the large back deck and inviting backyard that is luscious and green in the summer months with strategically placed towering Aspens. Upstairs you will find 3 generously sized bedrooms and full 4-piece bathroom. The Primary suite accommodates a king bedroom set and features a walk-in closet that has been updated with a custom closet organizer. The 5-piece ensuite has undergone a full upgrade adding dual sinks, free standing soaker tub and separate shower. In the basement you will find an open layout allowing