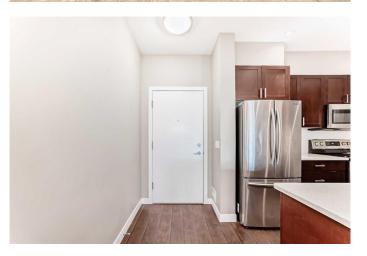

### \$347,900

2 Bedroom, 2.00 Bathroom, 865 sqft Residential on 0.00 Acres

Auburn Bay, Calgary, Alberta

This unit offers a lovely layout in the well sought after Lake Community of Auburn Bay. It comes complete with Underground Heated Parking, Storage and Bikes lockers. This unit is a Block away from all amenities Seton has to offer, Shopping, Restaurants, Heath Services and the most amazing YMCA! This beautiful unit has some other amazing features such as a great floor plan with two big bedrooms and two full bathrooms, the primary suite has a walk through closet to it's own bathroom. a kitchen for the inner chef complete with a quartz top, stainless steel appliances and your own very private balcony right off the living area, you can enjoy this space all year around. Come and see what this unit and this amazing community has to offer. Seller says bring offers.

#### Interior

Interior Features Quartz Counters, Walk-In Closet(s)

Appliances Dishwasher, Electric Stove, Microwave Hood Fan, Refrigerator,

Washer/Dryer, Window Coverings

Heating In Floor

Cooling None