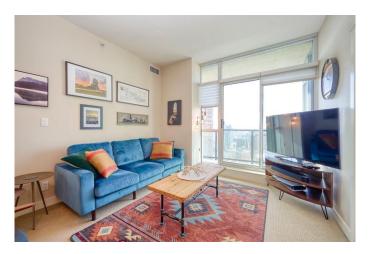

## \$448,900

2 Bedroom, 2.00 Bathroom, 804 sqft Residential on 0.00 Acres

Beltline, Calgary, Alberta

Amazing Unit with Stunning South-Facing Views!

Don't miss this bright and immaculate condo with A/C and tons of natural light! The kitchen features stainless steel appliances, granite countertops, and a flat eating bar, opening to a spacious living room with patio doors to your sunny balcony.

The smart split-bedroom layout offers great privacy. The primary bedroom includes a full ensuite, while the second bedroom is next to another full bath. There's also a den with built-in deskâ€"perfect for a home office. Enjoy in-suite laundry, titled underground parking, and a storage locker. Located in the concrete-built Xenex by Bucci Developments, with concierge service, car wash bay, and visitor parking.