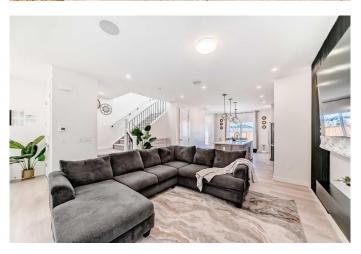

## \$619,900

4 Bedroom, 4.00 Bathroom, 1,580 sqft Residential on 0.08 Acres

Midtown, Airdrie, Alberta

WELCOME TO 60 MIDTOWN CLOSE SW, A STUNNING SEMI-DETACHED GEM IN THE HEART OF MIDTOWN AIRDRIE, CLOSE TO DOWN TOWN AND ALL AMENITIES, THIS HOME WAS BULT IN 2022. THIS HOME COMES WITH A SEPERATE SIDE ENTRANCE AND ILLEGAL SUITE IN THE BASEMENT FOR EXTRA INCOME AND MORTGAGE HELPER, NO CONDO FEES AND NO NEIGHBPOURS BEHIND. THIS HOME IS FULLY UPGRADED WITH MAGNIFICENT AND TOP NUDGE APPLIANCES. COME SEE FOR YOURSELF!!!!!!!!

## Interior

Interior Features Built-in Features

Appliances Dishwasher, Electric Stove, Garage Control(s), Microwave, Range Hood,

Refrigerator, Washer/Dryer

Heating Forced Air Cooling Central Air

Fireplace Yes # of Fireplaces 1