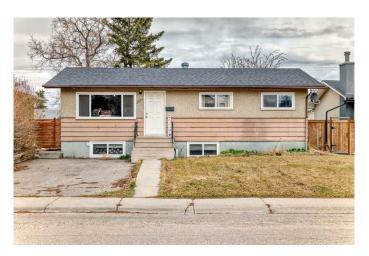

### \$519,000

5 Bedroom, 2.00 Bathroom, 919 sqft Residential on 0.14 Acres

Forest Lawn, Calgary, Alberta

Updated 3+2 Bedroom Bungalow on a Spacious R-GC Lot!

This charming home features a bright living room with large windows and laminate flooring throughout the main level. The open-concept kitchen and dining nook create a welcoming, functional space. Enjoy the peace of mind that comes with updates completed approximately 5 years ago, including the roof/shingles, windows, flooring, and an upgraded electrical panel.

The fully developed basement includes a 2-bedroom illegal suite with a separate entrance and shared laundry areaâ€"perfect for extended family or potential rental income. Outside, you'II find a massive backyard and an oversized double garage, offering plenty of space for outdoor living and storage. Great opportunity for the first time homebuyer and investor!

Built in 1958