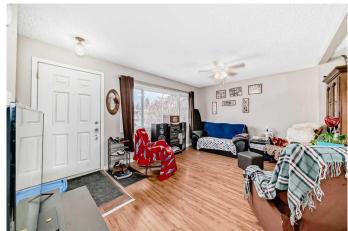

### \$519,000

5 Bedroom, 2.00 Bathroom, 919 sqft Residential on 0.14 Acres

Forest Lawn, Calgary, Alberta

Updated 3+2 Bedroom Bungalow on a Spacious R-GC Lot!

This charming home features a bright living room with large windows and laminate flooring throughout the main level. The open-concept kitchen and dining nook create a welcoming, functional space. Enjoy the peace of mind that comes with updates completed approximately 5 years ago, including the roof/shingles, windows, flooring, and an upgraded electrical panel.

The fully developed basement includes a 2-bedroom illegal suite with a separate entrance and shared laundry areaâ€"perfect for extended family or potential rental income. Outside, you'II find a massive backyard and an oversized double garage, offering plenty of space for outdoor living and storage. Great opportunity for the first time homebuyer and investor!