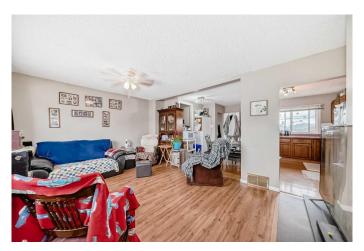

### \$519,000

5 Bedroom, 2.00 Bathroom, 919 sqft Residential on 0.14 Acres

Forest Lawn, Calgary, Alberta

Updated 3+2 Bedroom Bungalow on a Spacious R-GC Lot!

This charming home features a bright living room with large windows and laminate flooring throughout the main level. The open-concept kitchen and dining nook create a welcoming, functional space. Enjoy the peace of mind that comes with updates completed approximately 5 years ago, including the roof/shingles, windows, flooring, and an upgraded electrical panel.

The fully developed basement includes a 2-bedroom illegal suite with a separate entrance and shared laundry areaâ€"perfect for extended family or potential rental income. Outside, you'II find a massive backyard and an oversized double garage, offering plenty of space for outdoor living and storage. Great opportunity for the first time homebuyer and investor!