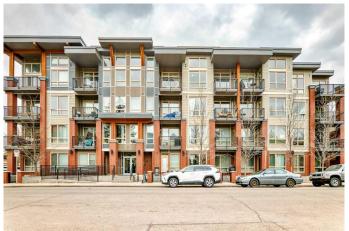

# \$359,000 - 430, 305 18 Avenue Sw, Calgary

MLS® #A2212824

### \$359,000

1 Bedroom, 1.00 Bathroom, 567 sqft Residential on 0.00 Acres

Mission, Calgary, Alberta

Top-floor penthouse in the heart of Mission with stunning downtown views! Just one block from 17th Ave and steps to restaurants, cafés, and the Elbow River pathways, this bright and spacious unit features soaring 14-ft ceilings, hardwood floors, and a gourmet kitchen with gas range and built-in oven. The large bathroom offers a soaker tub and separate shower, and the bedroom includes a walk-through closet.