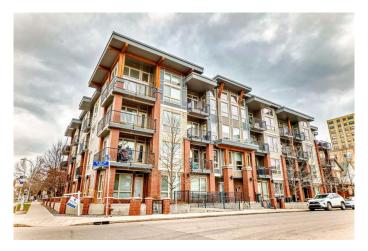

# \$359,000 - 430, 305 18 Avenue Sw, Calgary

MLS® #A2212824

### \$359,000

1 Bedroom, 1.00 Bathroom, 567 sqft Residential on 0.00 Acres

Mission, Calgary, Alberta

Top-floor penthouse in the heart of Mission with stunning downtown views! Just one block from 17th Ave and steps to restaurants, cafés, and the Elbow River pathways, this bright and spacious unit features soaring 14-ft ceilings, hardwood floors, and a gourmet kitchen with gas range and built-in oven. The large bathroom offers a soaker tub and separate shower, and the bedroom includes a walk-through closet.