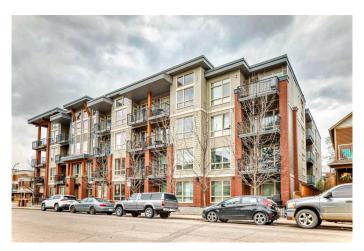

# \$359,000 - 430, 305 18 Avenue Sw, Calgary

MLS® #A2212824

### \$359,000

1 Bedroom, 1.00 Bathroom, 567 sqft Residential on 0.00 Acres

Mission, Calgary, Alberta

Top-floor penthouse in the heart of Mission with stunning downtown views! Just one block from 17th Ave and steps to restaurants, cafés, and the Elbow River pathways, this bright and spacious unit features soaring 14-ft ceilings, hardwood floors, and a gourmet kitchen with gas range and built-in oven. The large bathroom offers a soaker tub and separate shower, and the bedroom includes a walk-through closet.