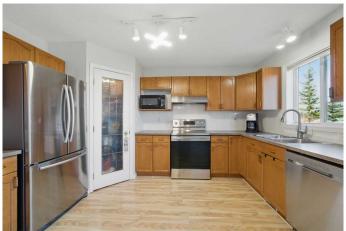

### Interior

| Interior Features<br>Appliances | Closet Organizers, Laminate Counters, Vinyl Windows<br>Dishwasher, Dryer, Electric Stove, Garage Control(s), Range Hood,<br>Refrigerator, Washer, Window Coverings |
|---------------------------------|--------------------------------------------------------------------------------------------------------------------------------------------------------------------|
| Heating                         | Forced Air, Natural Gas                                                                                                                                            |
| Cooling                         | None                                                                                                                                                               |
| Fireplace                       | Yes                                                                                                                                                                |
| # of Fireplaces                 | 1                                                                                                                                                                  |
| Fireplaces                      | Gas, Living Room                                                                                                                                                   |
| Has Basement                    | Yes                                                                                                                                                                |
| Basement                        | Finished, Full                                                                                                                                                     |