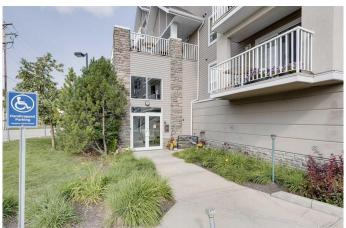

## \$319,000

2 Bedroom, 2.00 Bathroom, 925 sqft Residential on 0.02 Acres

Downtown, Cochrane, Alberta

Welcome home to your updated two bedroom apartment with a south facing view, perfect for watching sunsets! This unit puts you in walking distance of all the great local amenities and entertainment at the heart of Cochrane. You'll love the brand-new appliances, including an electric stove with an induction cooktop, that are sure to make your cooking experience a breeze. The natural light and open space of this unit will give you an uplifting sense of freedom and comfort. The newly refinished floors throughout the apartment offer a modern look that is easy to keep clean, making it perfect for entertaining friends and family! Don't miss out - call today and schedule a tour of this stunning two bedroom apartment!

#### Interior

Interior Features Breakfast Bar, Closet Organizers, Vinyl Windows, Walk-In Closet(s)

Appliances Built-In Refrigerator, Dishwasher, Electric Stove, European

Washer/Dryer Combination

Heating Boiler
Cooling None
Fireplace Yes
# of Fireplaces 1