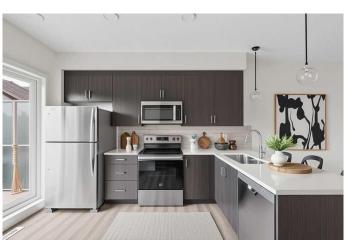

Step inside to a modern kitchen with rich cabinetry, white quartz countertops, stainless steel appliances, and durable LVP flooring throughout the main level. The open layout flows seamlessly into a cozy dining and living area, ideal for both entertaining and day-to-day living. Enjoy summer evenings on your private balconyâ€"yes, it's gas-line ready for BBQ season!