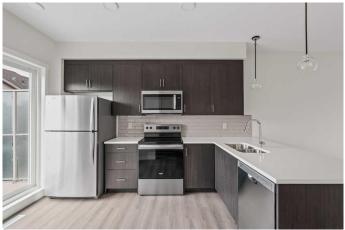

Step inside to a modern kitchen with rich cabinetry, white quartz countertops, stainless steel appliances, and durable LVP flooring throughout the main level. The open layout flows seamlessly into a cozy dining and living area, ideal for both entertaining and day-to-day living. Enjoy summer evenings on your private balconyâ€"yes, it's gas-line ready for BBQ season!