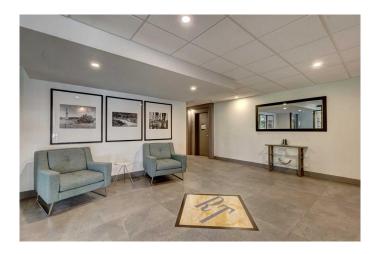

# \$329,900

1 Bedroom, 1.00 Bathroom, 749 sqft Residential on 0.00 Acres

Rideau Park, Calgary, Alberta

Discover the charm of Rideau Towers, one of Calgary's best-kept secrets! Perched atop the hill in Rideau Park, this hidden gem offers breathtaking views and a serene 13-acre park-like settingâ€"a rare retreat within the city's vibrant landscape. This inviting one-bedroom condo plus a dedicated office space, embodies country charm and warmth, offering a cozy retreat with a touch of rustic simplicity. The bright and spacious living area invites natural light, creating a warm and welcoming ambiance. The thoughtfully designed kitchen features raised cabinets, ample storage, a breakfast bar, a charming farmhouse sink, and a stylish tile backsplash. A separate dining area offers picturesque views, providing the perfect setting for relaxed meals. Spacious four-piece bathroom featuring an in-suite washer/dryer combo for added convenience. The north-facing balcony presents stunning views of the Downtown skyline, with Stampede Park unfolding to the east. Included with the unit are an assigned parking stall and designated storage locker. The building has an onsite manager, additional common laundry facilities, a social room and parking for visitors. Condo owners have the option for seasonal access to a private outdoor pool. Just down the hill, the scenic Elbow River and Calgary's extensive pathway system offer a picturesque escape. Nearby, a convenient grocery store and the vibrant shops and restaurants of 4th Street in Mission and 17th Avenue provide an array of dining and

#### **Amenities**

Amenities Coin Laundry, Elevator(s), Outdoor Pool, Party Room, Visitor Parking

Parking Spaces 1

Parking Parkade, Stall