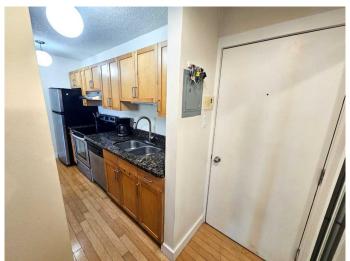

# \$265,000

1 Bedroom, 1.00 Bathroom, 497 sqft Residential on 0.00 Acres

Sunnyside, Calgary, Alberta

Great Location in Sunnyside. Just steps from the LRT and Kensington. This unit features an open concept, with hardwood floors, maple kitchen with granite counters and good sized primary bedroom. You'll love the in-suite laundry and the south west facing balcony. And you cannot beat this location with 2 blocks to the River, the Peace Bridge and bike paths, 1 1/2 blocks to all the shopping, restaurants and amenities that Kensington has to offer. Ideal for students, young professionals and investors.

## Interior

Interior Features Granite Counters, Open Floorplan, Vinyl Windows

Appliances Dishwasher, Electric Stove, Refrigerator, Washer/Dryer

Heating Baseboard, Natural Gas

Cooling None