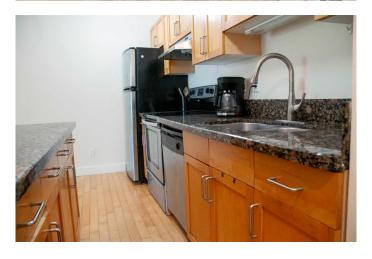

# \$265,000

1 Bedroom, 1.00 Bathroom, 497 sqft Residential on 0.00 Acres

Sunnyside, Calgary, Alberta

Great Location in Sunnyside. Just steps from the LRT and Kensington. This unit features an open concept, with hardwood floors, maple kitchen with granite counters and good sized primary bedroom. You'll love the in-suite laundry and the south west facing balcony. And you cannot beat this location with 2 blocks to the River, the Peace Bridge and bike paths, 1 1/2 blocks to all the shopping, restaurants and amenities that Kensington has to offer. Ideal for students, young professionals and investors.

## Interior

Interior Features Granite Counters, Open Floorplan, Vinyl Windows

Appliances Dishwasher, Electric Stove, Refrigerator, Washer/Dryer

Heating Baseboard, Natural Gas

Cooling None